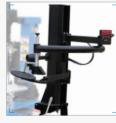

#### **Technical Features**

- Automatic tyre changer with pneumatic tilt-back tower.
- Robust Ø41mm hexagon shaft.
- Simultaneous pneumatic locking of the horizontal and vertical arms with automatic positioning of the head in the optimal work position.
- Tool head with interchangeable plastic parts for rim protection.
- Pneumatic tilting arm support column featuring high torsional rigidity in all operation
- Clockwise and anticlockwise rotation of the turntable through electric motor.
- The pedal assembly can be removed allowing easy servicing
- Protection kit for bead breaker shoe, demounting head and clamping jaw comes standard.
- Independent tire inflation bay with inflation tube, pressure gauge and pressure
- Complete with lubrication filter and pressure regulator.
- DP30 helper arm:
  - » Rotating arm with bead pressing block for drop-center rims, to assist fitting and removal of tyres, particularly low profile tyres.
  - » Tyre lifting disk to aid in demounting difficult tyre and wheel combinations.
  - » Mid-position roller helps loosening of the second bead.

Tool Head Protection

Premium right helper arm with bead pressing roller, tire lifting disk and bead pressing head

Bead Breaker Protection

Claw Protection

Tyre Lever

Car Tire Changer

info@hauvrex.com

For your atmost safe driving