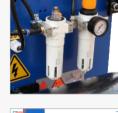

### **Technical Details**

Stainless Tool head with interchangeable plastic parts to protect

ndependent tire inflation bay with inflation tube, pressure gauge and pressure release button.

Premium quality pressure regulator with water filter and lubricator.

#### **Technical Features**

- Automatic tyre changer with pneumatic tilt-back tower.
- Robust Ø41mm hexagon shaft.
- Simultaneous pneumatic locking of the horizontal and vertical arms with automatic positioning of the head in the optimal work position.
- Tool head with interchangeable plastic parts for rim protection.
- Pneumatic tilting arm support column featuring high torsional rigidity in all operation
- Clockwise and anticlockwise rotation of the turntable through electric motor.
- The pedal assembly can be removed allowing easy servicing
- Protection kit for bead breaker shoe, demounting head and clamping jaw comes standard.
- Independent tire inflation bay with inflation tube, pressure gauge and pressure
- Complete with lubrication filter and pressure regulator.
- DP30 helper arm:
  - » Rotating arm with bead pressing block for drop-center rims, to assist fitting and removal of tyres, particularly low profile tyres.
  - » Tyre lifting disk to aid in demounting difficult tyre and wheel combinations.
  - » Mid-position roller helps loosening of the second bead.