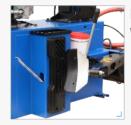

Powerful bead breaker with 2700kg capacity.

Extractable pedal assembly for easy maintenance

Self-centering clamping jaws specially designed for motorcycle tires

Tyre Paste Container

Simultaneous pneumatic locking of horizontal and vertical head arms, with automatic head positioning in the ideal working condition.