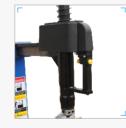

# **Automatic Tilt Column Car Tire Changer**

With premium DP30 helper arm, for rims up to 28"

#### **Technical Features**

- Automatic tyre changer with pneumatic tilt-back tower.
- Robust Ø41mm hexagon shaft.
- Simultaneous pneumatic locking of the horizontal and vertical arms with automatic positioning of the head in the optimal work position.
- Tool head with interchangeable plastic parts for rim protection.
- Pneumatic tilting arm support column featuring high torsional rigidity in all operation
- Clockwise and anticlockwise rotation of the turntable through electric motor.
- The pedal assembly can be removed allowing easy servicing
- Protection kit for bead breaker shoe, demounting head and clamping jaw comes standard.
- Independent tire inflation bay with inflation tube, pressure gauge and pressure
- Complete with lubrication filter and pressure regulator.
- DP30 helper arm:
  - » Rotating arm with bead pressing block for drop-center rims, to assist fitting and removal of tyres, particularly low profile tyres.
  - » Tyre lifting disk to aid in demounting difficult tyre and wheel combinations.
  - » Mid-position roller helps loosening of the second bead.