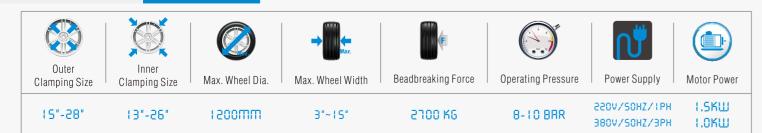

# 8530L(IT) | C€ [FII] HC







# **Automatic Tilt Column Car Tire Changer**

With premium DP30 helper arm, for rims up to 28"



#### IT type: Bead Seater (Tubeless Inflator)

## **Technical Specification:**



#### **Technical Features**



- Automatic tyre changer with pneumatic tilt-back tower.
- Robust Ø41mm hexagon shaft.
- Simultaneous pneumatic locking of the horizontal and vertical arms with automatic positioning of the head in the optimal work position.
- Tool head with interchangeable plastic parts for rim protection.
- Pneumatic tilting arm support column featuring high torsional rigidity in all operation
- Clockwise and anticlockwise rotation of the turntable through electric motor.
- The pedal assembly can be removed allowing easy servicing
- Protection kit for bead breaker shoe, demounting head and clamping jaw comes standard.
- Independent tire inflation bay with inflation tube, pressure gauge and pressure
- Complete with lubrication filter and pressure regulator.
- DP30 helper a