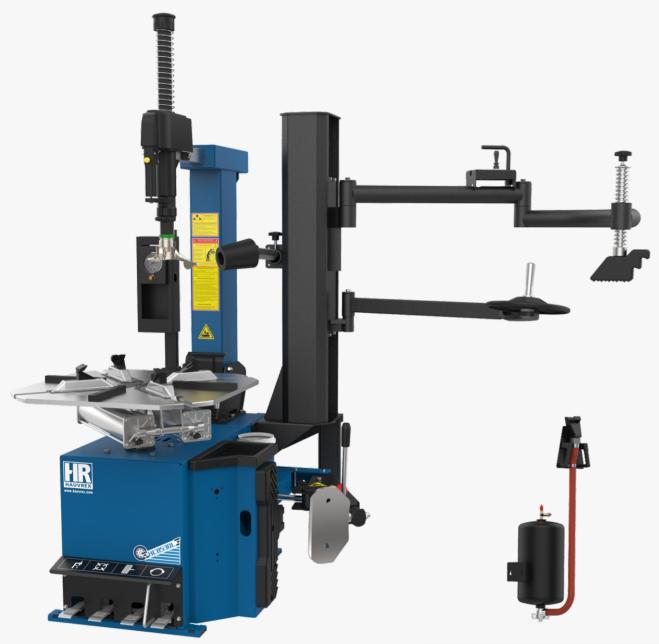

# **Automatic Tilt Column Car Tire Changer**

With premium DP30 helper arm, for rims up to 28"

#### **Technical Features**

- Automatic tyre changer with pneumatic tilt-back tower.
- Robust Ø41mm hexagon shaft.
- Simultaneous pneumatic locking of the horizontal and vertical arms with automatic positioning of the head in the optimal work position.
- Tool head with interchangeable plastic parts for rim protection.
- Pneumatic tilting arm support column featuring high torsional rigidity in all operation
- Clockwise and anticlockwise rotation of the turntable through electric motor.
- The pedal assembly can be removed allowing easy servicing
- Protection kit for bead breaker shoe, demounting head and clamping jaw comes standard.
- Independent tire inflation bay with inflation tube, pressure gauge and pressure
- Complete with lubrication filter and pressure regulator.
- DP30 helper arm:
  - » Rotating arm with bead pressing block for drop-center rims, to assist fitting and removal of tyres, particularly low profile tyres.
  - » Tyre lifting disk to aid in demounting difficult tyre and wheel combinations.
  - » Mid-position roller helps loosening of the second bead.

### **Technical Details**

Stainless Tool head with interchangeable plastic parts to protect

ndependent tire inflation bay with inflation tube, pressure gauge and pressure release button.

Premium quality pressure regulator with water filter and lubricator.

Powerful bead breaker with 2700kg capacity.

Extractable pedal assembly for easy maintenance

Self-centering clamping jaws specially designed for motorcycle tires

Tyre Paste Container

Simultaneous pneumatic locking of horizontal and vertical head arms, with automatic head positioning in the ideal working condition.

Tool Head Protection

Premium right helper arm with bead pressing roller, tire lifting disk and bead pressing head

Bead Breaker Protection

Claw Protection

Tyre Lever

Car Tire Changer

info@hauvrex.com

For your atmost safe driving